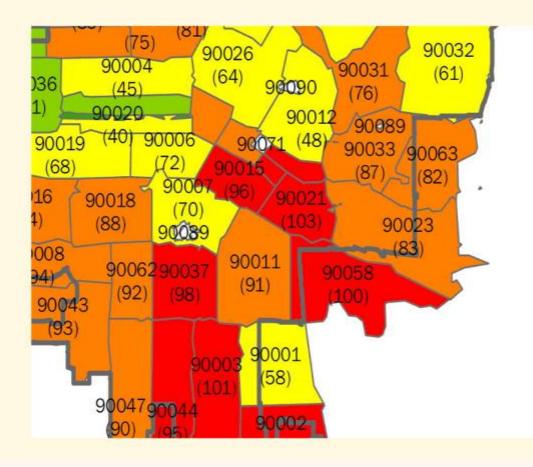

#### More specifically....

When any one category of the Scorecard is at an "F" the rest of the categories are also affected (ex: 90068).

| 90068<br>Scorecard                                                               | ZIP Code 90068 is located west of Griffith Park<br>along the 101 Freeway. It is bordered by Forest<br>Lawn Drive to the north, Franklin Avenue to the |                                                    |                                                                         |                                                                                     |                                                                                        |  |  |
|----------------------------------------------------------------------------------|-------------------------------------------------------------------------------------------------------------------------------------------------------|----------------------------------------------------|-------------------------------------------------------------------------|-------------------------------------------------------------------------------------|----------------------------------------------------------------------------------------|--|--|
| Scorecaru                                                                        |                                                                                                                                                       |                                                    | south, Runyon Canyon Park to the west and<br>Griffith Park to the east. |                                                                                     |                                                                                        |  |  |
| Safety<br>On a scale from A-F, with 'X'<br>being a safe neighborhood             | Gang Related<br>Crime Rate <sup>1</sup><br>0.86 per<br>1.000 residents                                                                                | Crime Rate <sup>2</sup><br>2.58 per                | Child Abuse<br>Rate <sup>3</sup><br>0.00 per<br>1.000 children          |                                                                                     |                                                                                        |  |  |
| A                                                                                |                                                                                                                                                       |                                                    |                                                                         |                                                                                     |                                                                                        |  |  |
| Rank (out of 104 in City of LA)<br>8th Safest                                    | 2.83 per<br>1.000 residents<br>City of LA                                                                                                             | 5.50 per<br>1,000 residents<br>City of LA          | 9.78 per<br>1.000 children<br>City of LA                                |                                                                                     |                                                                                        |  |  |
| School<br>On a scale from A.F. with "A"<br>having good schools                   | 613<br>High School<br>AP#                                                                                                                             | 19.05%<br>High School<br>Truency Rate <sup>5</sup> | 677<br>Middle School<br>API <sup>4</sup>                                | 19.05%<br>Middle School<br>Truancy Rate <sup>1</sup>                                | 77.4%<br>High School<br>Graduation Rate <sup>®</sup>                                   |  |  |
| F                                                                                |                                                                                                                                                       |                                                    |                                                                         |                                                                                     |                                                                                        |  |  |
| Rank (out of 304 in City of LA)<br>84th Best                                     | 618<br>LAUSD High<br>School Average                                                                                                                   | 11.14%<br>LAUSO High<br>School Average             | 683<br>LAUSD Middle<br>School Average                                   | 4.57%<br>LAUSD Middle<br>School Average                                             | 72.4%<br>LAUSD High<br>School Average                                                  |  |  |
| Risk Factors<br>On a scale from A.F. with "A"<br>having flav risk factors        | 5.94%<br>Familes in<br>Povery®                                                                                                                        | 7.24%<br>Unemployment <sup>er</sup>                | 31.01%<br>Single Parent<br>Families <sup>11</sup>                       | 26.67%<br>High School<br>students scoring<br>below basic in<br>English <sup>2</sup> | 32.67%<br>Middle School<br>students scoring<br>below basic in<br>English <sup>12</sup> |  |  |
| В                                                                                |                                                                                                                                                       |                                                    |                                                                         |                                                                                     |                                                                                        |  |  |
| Rank (out of 104 in City of LA)<br>42nd Least Risky                              | 15.26%<br>City of LA                                                                                                                                  | 7,47%<br>City of LA                                | 38.25%<br>City of LA                                                    | 42.74%<br>LAUSD High<br>School Average                                              | 29.50%<br>LAUSD Middle<br>School Average                                               |  |  |
| Protective                                                                       | 0.40<br>per 1.000 Residents                                                                                                                           |                                                    | 86%                                                                     | 87%                                                                                 | 60.61%                                                                                 |  |  |
| Factors<br>On a scale from 4.7, with 1%<br>having many protective factors        | Violence<br>Prevention<br>Services <sup>14</sup>                                                                                                      | Youth Violence                                     | High School<br>Teachers with<br>Full Credentiats <sup>24</sup>          | Middle School<br>Teachors with<br>Full Credentials                                  | Active Voting<br>Age Population <sup>3</sup>                                           |  |  |
| C                                                                                |                                                                                                                                                       | \$1.341                                            |                                                                         | -                                                                                   |                                                                                        |  |  |
| Rank jout of 104 in City of L4)<br>58th Most Protected                           | 1.17<br>per 1.000 Residents<br>City of LA                                                                                                             | per capita                                         | 81%<br>LAUSD High<br>School Average                                     | 81%<br>LAUSD Middle<br>School Average                                               | 38.49%<br>City of LA                                                                   |  |  |
| Data Sources:<br>Refer to appendix for all source<br>and calculation information |                                                                                                                                                       |                                                    |                                                                         |                                                                                     |                                                                                        |  |  |

Many of the ZIP codes graded "least safe" are located across multiple jurisdictions, i.e. cross-city areas, unincorporated County areas, or multiple City Council districts (ex: 90058, 90044, 90002).

Some ZIP codes, where protective factors were high, and thus risk factors were expected to be low, actually had grades of a "D" or "F" in risk factors. A closer look at these ZIP codes shows how investments in a single community sector are not enough to improve outcomes in the rest of the sectors.