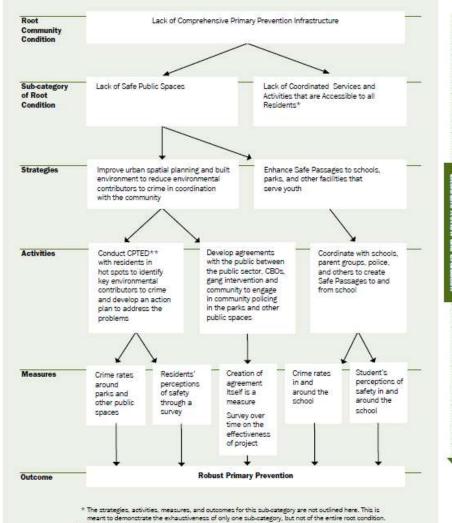

#### Logic Model Process

Ten root conditions of violence in a community

- 1) Lack of Targeted Suppression that Follows a Community Policing Model
- 2) Lack of Comprehensive Primary Prevention Infrastructure
- 3) Lack of Community Economic Investment Workforce Development & Family Economic Success
- 4) Lack of Effective Re-entry Strategies & Support
- 5) Early Academic Failure & Lack of School Attachment
- 6) Family Isolation & Lack of Access to Support Structures
- 7) Lack of Community Cohesion to Improve Public Safety
- 8) Inadequate Government Coordination & Accountability
- 9) Poor Access to Quality Health & Mental Health Care Services
- 10) Normalization of Violence

A visual representation of the logic model process for only <u>one</u> root community condition of violence

## Logic Model Visual Representation

- Root Condition
- Subcategory of Root Conditions
- Strategies
- Activities
- Measures
- Literature Review
- Outcomes

\*\* Crime Prevention Through Environmental Design (CPTED)