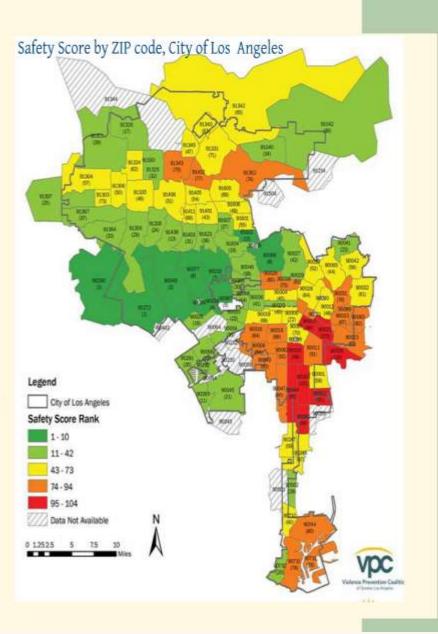

### City of Los Angeles 2011

## What are the goals of the report?

To develop a way to measure public safety inequity among Los Angeles' communities
To develop a tool that tracks the impact of ongoing violence reduction strategies over time

# What does the Scorecard tell us?

- Reveals public safety inequity in Los Angeles
- Pinpoints the most safe & most unsafe ZIP codes
- Offers data by categorizing risk, protective factors, & school conditions
- School conditions, risk factors, and protective factors are all closely interrelated and jointly inform the level of safety in a community

Despite the inequity, each community has a unique array of assets.