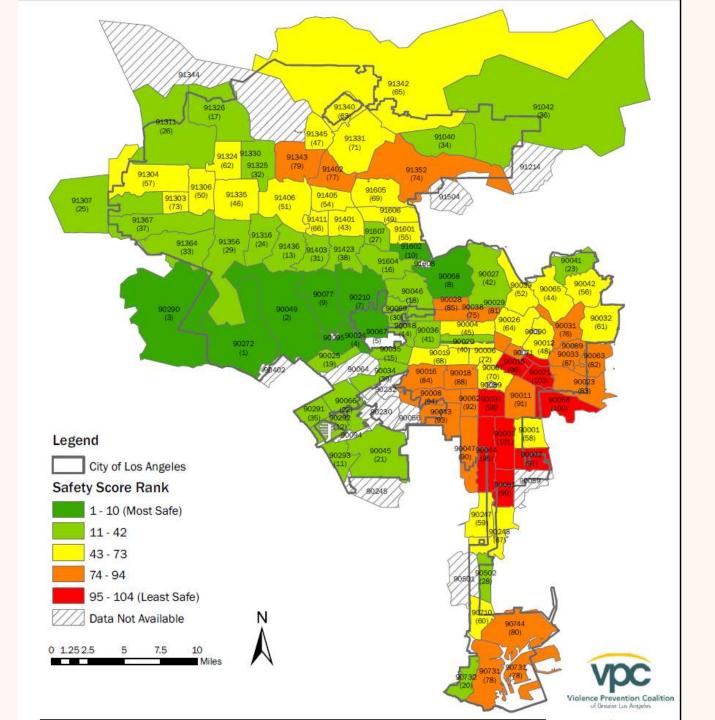

### City of Los Angeles 2011

## What are the goals of the report?

To develop a way to measure public safety inequity among Los Angeles' communities
To develop a tool that tracks the impact of ongoing violence reduction strategies over time

# What does the Scorecard tell us?

- Reveals public safety inequity in Los Angeles
- Pinpoints the most safe & most unsafe ZIP codes
- Offers data by categorizing risk, protective factors, & school conditions
- School conditions, risk factors, and protective factors are all closely interrelated and jointly inform the level of safety in a community

Despite the inequity, each community has a unique array of assets.

Many of the ZIP codes graded "least safe" are located across multiple jurisdictions, i.e. cross-city areas, unincorporated County areas, or multiple City Council districts (ex: 90058, 90044, 90002).

Some ZIP codes, where protective factors were high, and thus risk factors were expected to be low, actually had grades of a "D" or "F" in risk factors. A closer look at these ZIP codes shows how investments in a single community sector are not enough to improve outcomes in the rest of the sectors.